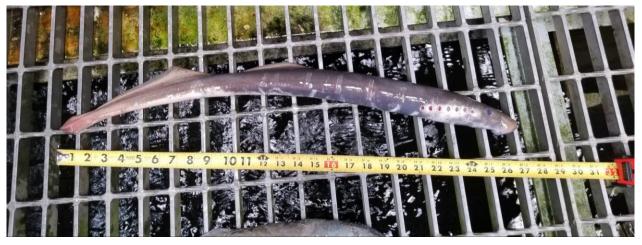

## SUBJECT: 19BON37 MFR - CRITFC Holding tank Pacific Lamprey Mortalities

On the morning of 12 July, CRITFC technicians found a Pacific Lamprey mortality in a holding tank and notified project bios. The fish had been out for several hours when photographed. It was checked for tags and frozen for analysis.

- A. Species Pacific Lamprey (Entosphenus tridentatus).
- B. Origin Unknown.
- C. Length Approximately 70 cm.
- D. Marks and tags None
- E. Marks and Injuries found on carcass None
- F. Cause and Time of Death Unknown.
- G. Future and Preventative Measures None.